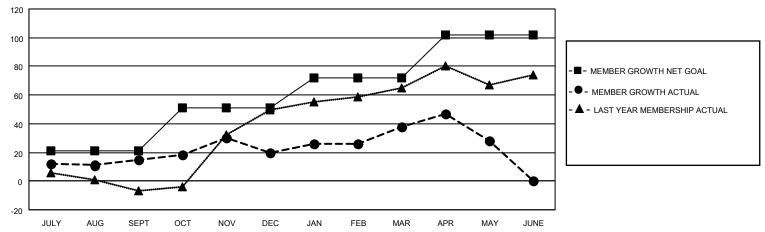

### GOALS AND ACTUAL MEMBERS CUMULATIVE

| DROPPED CLUBS: 1 |    | 32 CLUBS OF 41 ADDED 1 OR<br>MORE NEW MEMBERS | GENDER DISTRIBUTION                 |              |  |
|------------------|----|-----------------------------------------------|-------------------------------------|--------------|--|
|                  |    | MONE NEW MEMBERS                              | MALE                                | 943 (66.46%) |  |
|                  |    |                                               | FEMALE 476 (33.54%)                 |              |  |
| DROPPED MEMBERS  |    |                                               | NON BINARY                          | 0 (0.00%)    |  |
|                  |    |                                               | PREFER NOT TO ANSWER 0 (0.00%)      |              |  |
| DECEASED         | 19 |                                               |                                     |              |  |
| CLUB CANCELLED   | 0  | CLICK HERE FOR CUMULATIVE                     | TOTAL FAMILY UNIT MEMBERS           | 344          |  |
| OTHER            | 99 | MEMBERSHIP DATA                               |                                     |              |  |
| TOTAL 118        |    |                                               | FAMILY MEMBERS PAYING HALF DUES 174 |              |  |
|                  |    |                                               |                                     |              |  |