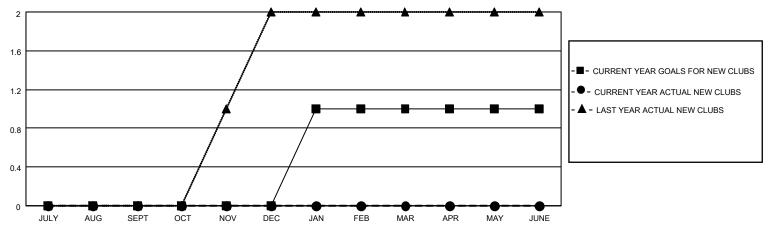

## MONTHLY MEMBERSHIP PROGRESS REPORT

# **LOCATION WISCONSIN**

## District 27 C2

| Clubs RESULTS FOR 2021-2022 |   |   |   | Members RESULTS FOR 2021-2022 |    |    |    |
|-----------------------------|---|---|---|-------------------------------|----|----|----|
|                             |   |   |   |                               |    |    |    |
| JULY/AUG/SEPT               | 0 | 0 | 0 | JULY/AUG/SEPT                 | 21 | 54 | 35 |
| OCT/NOV/DEC                 | 0 | 0 | 0 | OCT/NOV/DEC                   | 30 | 32 | 24 |
| JAN/FEB/MAR                 | 1 | 0 | 0 | JAN/FEB/MAR                   | 21 | 48 | 27 |
| APR/MAY/JUNE                | 0 | 0 | 1 | APR/MAY/JUNE                  | 30 | 23 | 32 |

### GOALS AND ACTUAL NEW CLUBS CUMULATIVE



### GOALS AND ACTUAL MEMBERS CUMULATIVE



| DROPPED CLUBS: 1 |    | 32 CLUBS OF 41 ADDED 1 OR<br>MORE NEW MEMBERS | GENDER DISTRIBUTION                 |              |  |
|------------------|----|-----------------------------------------------|-------------------------------------|--------------|--|
|                  |    | MONE NEW MEMBERS                              | MALE                                | 943 (66.46%) |  |
|                  |    |                                               | FEMALE 476 (33.54%)                 |              |  |
| DROPPED MEMBERS  |    |                                               | NON BINARY                          | 0 (0.00%)    |  |
|                  |    |                                               | PREFER NOT TO ANSWER 0 (0.00%)